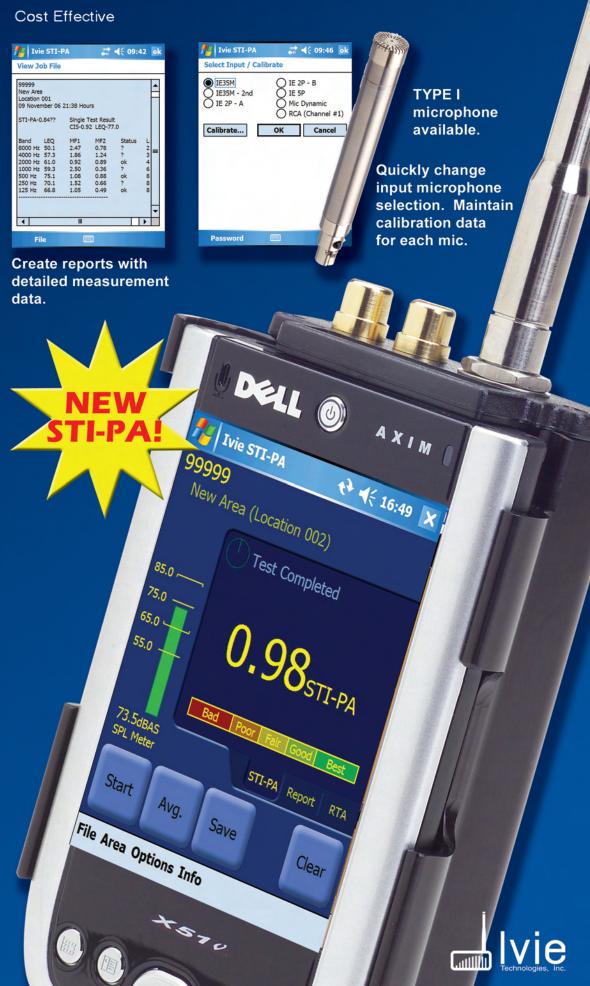

# Ivie's STI-PA Speech Intelligibility Software

Ivie Technologies, Inc. presents a truly full-featured, compact, user-friendly STI-PA meter. The vivid color display, GUI layout, and button/tab-function interface make Ivie's STI-PA quick and intuitive to operate. Ivie's STI-PA operates on the famous IE-35 hardware platform. It's ultra-compact nature makes it ideal for portability and field use. Measurement information is imparted clearly and quickly. Operation is reliable and versatile. Ivie's STI-PA conforms to IEC 60268-16.

# Features / Functions

Vivid color presentation of a Main Screen that allows control of STI-PA measurement and imparts basic test results, File Management System with automated test incrementation for naming and storing job name and job area description information, Stop/Start/Average/Save controls provide intuitive and quick control and measurement info. Report Window gives detailed report information. Output report data.

#### Main Screen

- \* dBAS meter for setting target SPL range, target test SPL, and normal SPL measurement
- \* Test in progress status indicator/timer
- \* Test status and test result indicator
- \* Graphic STI-PA "value" indicator
- \* Average accumulator and value of last test displayed
- \* Change Area, Options, Preferences
- \* Access extensive Help screes

#### **RTA Screen**

- \* "Corrected Octave Band" RTA display
- \* dBAS meter SPL meter display
- \* Display "normal" or full dynamic range
- \* Mark octave levels for report output

#### Report Screen

- \* Show individual octave LEQ, MF1 & MF2
- \* Display CIS value
- \* Display test validity by ocatave
- \* Standard deviation of tests in report output