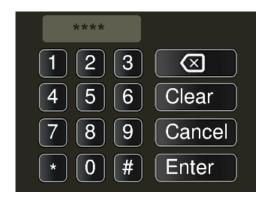

## **SAMPLE SCREEN SHOTS**

WARRANTY (Limited): Ivie iFlex controller products are guaranteed for two (2) years from date of original purchase against malfunction due to defects in workmanship and materials. If such malfunction occurs, unit will be repaired or replaced (at our option) without charge for materials or labor, if delivered shipping prepaid, to an authorized Ivie service facility. Warranty does not cover finish or appearance items or malfunction due to abuse, modification, lightning, or operation at other than specified conditions. Repair by other than Ivie or its authorized service agencies will void this guarantee. Products are sold on the basis of specifications applicable at the time of malfunction. Ivie shall have no obligation to modify or update product once sold.