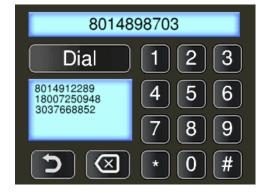

## **SAMPLE SCREEN SHOTS**

WARRANTY (Limited): Ivie iFlex controller products are guaranteed for two (2) years from date of original purchase against malfunction due to defects in workmanship and materials. If such malfunction occurs, unit will be repaired or replaced (at our option) without charge for materials or labor, if delivered shipping prepaid, to an authorized Ivie service facility. Warranty does not cover finish or appearance items or malfunction due to abuse, modification, lightning, or operation at other than specified conditions. Repair by other than Ivie or its authorized service agencies will void this guarantee. Products are sold on the basis of specifications applicable at the time of malfunction. Ivie shall have no obligation to modify or update product once sold.