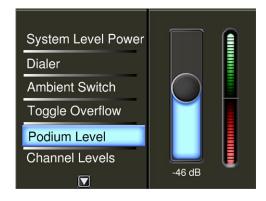

## **SAMPLE SCREEN SHOTS**

WARRANTY (Limited): Ivie iFlex controller products are guaranteed for two (2) years from date of original purchase against malfunction due to defects in workmanship and materials. If such malfunction occurs, unit will be repaired or replaced (at our option) without charge for materials or labor, if delivered shipping prepaid, to an authorized Ivie service facility. Warranty does not cover finish or appearance items or malfunction due to abuse, modification, lightning, or operation at other than specified conditions. Repair by other than Ivie or its authorized service agencies will void this guarantee. Products are sold on the basis of specifications applicable at the time of malfunction. Ivie shall have no obligation to modify or update product once sold.