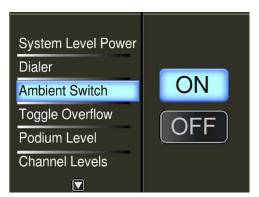

## **SAMPLE SCREEN SHOTS**

WARRANTY (Limited): Ivie iFlex controller products are guaranteed for two (2) years from date of original purchase against malfunction due to defects in workmanship and materials. If such malfunction occurs, unit will be repaired or replaced (at our option) without charge for materials or labor, if delivered shipping prepaid, to an authorized Ivie service facility. Warranty does not cover finish or appearance items or malfunction due to abuse, modification, lightning, or operation at other than specified conditions. Repair by other than Ivie or its authorized service agencies will void this guarantee. Products are sold on the basis of specifications applicable at the time of malfunction. Ivie shall have no obligation to modify or update product once sold.