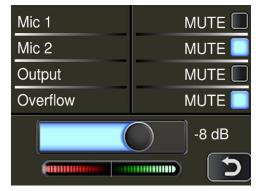

## **SAMPLE SCREEN SHOTS**

WARRANTY (Limited): Ivie iFlex controller products are guaranteed for two (2) years from date of original purchase against malfunction due to defects in workmanship and materials. If such malfunction occurs, unit will be repaired or replaced (at our option) without charge for materials or labor, if delivered shipping prepaid, to an authorized Ivie service facility. Warranty does not cover finish or appearance items or malfunction due to abuse, modification, lightning, or operation at other than specified conditions. Repair by other than Ivie or its authorized service agencies will void this guarantee. Products are sold on the basis of specifications applicable at the time of malfunction. Ivie shall have no obligation to modify or update product once sold.