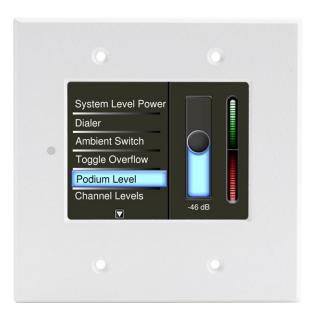

## 3.5" Touch Panel Wall Controller

The iTC-1 is a programmable 3.5'' touch-panel wall controller for use with Ivie MAP audio mixers. The iTC-1 has a simple, intuitive setup through either Sonata<sup>TM</sup>, or Aria<sup>TM</sup> software, and can hold up to 128 virtual controls, providing flexibility to installers for nearly any application. The iTC-1 fits into a standard 2-gang wall box or re-work box, and is powered by the mixer via CAT5e or better cable cable up to 1,000 feet. Up to 6 iTC-1 controllers can be daisy chained on a single CAT5 cable to the mixer. Compatible with the Ivie RCX-6 smart port expander.

## **FEATURES**

- 3.5" 1/4 VGA display, with capacitive touch panel
- Text labels fully programmable
- Aluminum face plate in 3 colors (White, Black, and Brown)
- Mounts into any standard 2-gang wall box, or re-work box.
- Holds programming for up to 128 controls (switches, relays, logic outputs, levels, selectors, dialers)
- · Selectable actions include modes, mutes, level changes, room combining, dialers, control emulation, etc.
- Programmable security lockout, auto-dimming based on lighting condition, and tactile audio feedback
- Connects to any MAP mixer via CAT5 cable, and daisy-chaining of up to 6 iTC-1's on a single CAT5 cable.
- Programmable by either Sonata<sup>™</sup>, or Aria<sup>™</sup> software
- Powered by the MAP mixer via CAT5e cable up to 1,000 feet.
- Dimensions 4.5 x 4.5 x 1.25 inches
- Weight 6.6 oz.