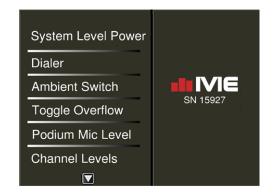

## **SAMPLE SCREEN SHOTS**

WARRANTY (Limited): Ivie iFlex controller products are guaranteed for two (2) years from date of original purchase against malfunction due to defects in workmanship and materials. If such malfunction occurs, unit will be repaired or replaced (at our option) without charge for materials or labor, if delivered shipping prepaid, to an authorized Ivie service facility. Warranty does not cover finish or appearance items or malfunction due to abuse, modification, lightning, or operation at other than specified conditions. Repair by other than Ivie or its authorized service agencies will void this guarantee. Products are sold on the basis of specifications applicable at the time of malfunction. Ivie shall have no obligation to modify or update product once sold.